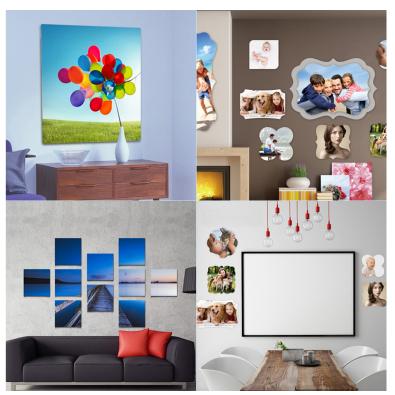

## Application of sublication sheets &blanks:

| Tea coasters      | Photo frames       |  |
|-------------------|--------------------|--|
| Trophies, awards, | Wall arts          |  |
| Badges            | Information boards |  |