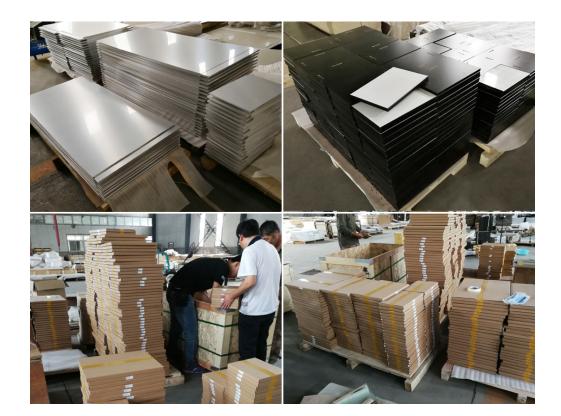

|                |              |  |
| Sign board                                |                                                                                                | Licen          | ce           |  |
| Name plates                               |                                                                                                | Labels         |              |  |

| Tea coasters      | Photo frames       |  |
|-------------------|--------------------|--|
| Trophies, awards, | Wall arts          |  |
| Badges            | Information boards |  |

## **Features of Aluminum sublimation sheets & blanks:**

- 1. Light weight
- 2. Anti-static, anti-fingerprint
- 3. Environmental protection
- 4. Anti-scratch

## Aluminum sublimation sheet &blank packing:



## Application of sublication sheets &blanks:



# Loading and shipping: