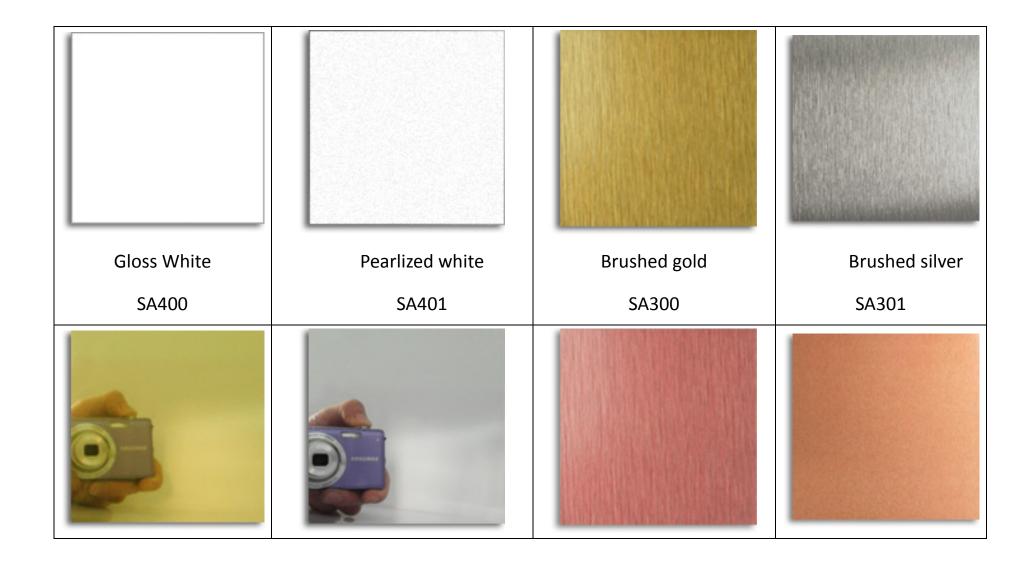

Signi aluminum sublimation sheet is very good quality and sell well word widely. We could offer full range of colors and different finishes as below:

© 2017 Signi Aluminium Co.. Ltd

info@signialuminium.com

Tel:+86-371-5568981455686476

Mobile: 0086-13673369503

Sales Office :

A126 Building 4, No.89 Science Avenue, National HI-Tech Industry Development http://www.sublimation-aluminum.com/

| Mirror Gold                               | Mirror Silver                                                                                  | Brushed copper | Satin copper |  |
|-------------------------------------------|------------------------------------------------------------------------------------------------|----------------|--------------|--|
| SA200                                     | SA201                                                                                          | SA100          | SA101        |  |
| Technical Information                     |                                                                                                |                |              |  |
| Product name                              | Aluminum sublimation sheet                                                                     |                |              |  |
| Thickness                                 | 0.45mm, 0.55mm and 0.65mm                                                                      |                |              |  |
| Normal size                               | 1200x600mm, 600x400mm, 610x305mm (24"x12"), 600x300mm; Special size could be made on MOQ base. |                |              |  |
| Finish                                    | Satin, matte, brushed, mirror, color coated.                                                   |                |              |  |
| Heat transfer parameter                   | 200°C and 40 seconds.                                                                          |                |              |  |
| Packaging                                 | Paper carton, plywood pallet.                                                                  |                |              |  |
| Application of aluminum sublimation sheet |                                                                                                |                |              |  |
| Sign board                                |                                                                                                | Licen          | ce           |  |
| Name plates                               |                                                                                                | Labels         |              |  |