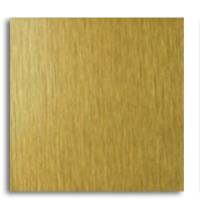

nd luxurious, giving people a sparkling visual effect. In the metal industry, the brush gold silver copper sublimation aluminum sheet belongs to the middle and high grade product, it can make the product not only lose the luxury in the fashion. The wire drawing aluminum plate has a fashionable drawing line, exquisite and delicate; the brush gold silver copper sublimation aluminum sheet has a colorful color and can be collocated at any time. The performance of the brush gold silver copper sublimation aluminum sheet is excellent. It can embody its advantage whether it is used in electronic consumer goods, household appliances, sign signs or indoor and outdoor decoration, which is suitable for different product design requirements, to meet the needs of consumers.









Satin copper SA101



Brushed gold SA300



Brushed silver SA301

#### **Features of Aluminum sublimation sheets:**

- 1. Light weight
- 2. Anti-static, anti-fingerprint
- 3. Environmental protection
- 4. Anti-scratch

© 2017 Signi Aluminium Co.. Ltd info@signialuminium.com Tel:+86-371-55689814 55686476

Mobile: 0086-13673369503



# **Product Information**Brush gold silver sublimation aluminum sheet

#### **Performance**:

| Technical Information                      |                                                                                                |                 |
|--------------------------------------------|------------------------------------------------------------------------------------------------|-----------------|
| Product name                               | Aluminum sublimation