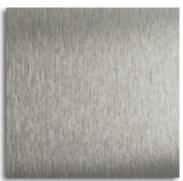

eople a sparkling visual effect. In the metal industry, the brush gold silver copper sublimation aluminum sheet belongs to the middle and high grade product, it can make the product not only lose the luxury in the fashion. The wire drawing aluminum plate has a fashionable drawing line, exquisite and delicate; the brush gold silver copper sublimation aluminum sheet has a colorful color and can be collocated at any time. The performance of the brush gold silver copper sublimation aluminum sheet is excellent. It can embody its advantage whether it is used in electronic consumer goods, household appliances, sign signs or indoor and outdoor decoration, which is suitable for different product design requirements, to meet the needs of consumers.









Satin copper SA101



Brushed gold SA300



Brushed silver SA301

#### **Features of Aluminum sublimation sheets:**

- 1. Light weight
- 2. Anti-static, anti-fingerprint
- 3. Environmental protection
- 4. Anti-scratch

© 2017 Signi Aluminium Co.. Ltd info@signialuminium.com Tel:+86-371-55689814 55686476

Mobile: 0086-13673369503



# **Product Information**Brush gold silver sublimation aluminum sheet

#### **Performance**:

| Technical Information                      |                                                                                                |                 |
|--------------------------------------------|------------------------------------------------------------------------------------------------|-----------------|
| Product name                               | Aluminum sublimation sheet