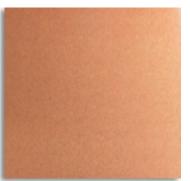

m sheet is highgrade and luxurious, giving people a sparkling visual effect. In the metal industry, the brush gold silver copper sublimation aluminum sheet belongs to the middle and high grade product, it can make the product not only lose the luxury in the fashion. The wire drawing aluminum plate has a fashionable drawing line, exquisite and delicate; the brush gold silver copper sublimation aluminum sheet has a colorful color and can be collocated at any time. The performance of the brush gold silver copper sublimation aluminum sheet is excellent. It can embody its advantage whether it is used in electronic consumer goods, household appliances, sign signs or indoor and outdoor decoration, which is suitable for different product design requirements, to meet the needs of consumers.









Satin copper SA101



Brushed gold SA300



Brushed silver SA301

#### **Features of Aluminum sublimation sheets:**

- 1. Light weight
- 2. Anti-static, anti-fingerprint
- 3. Environmental protection
- 4. Anti-scratch

© 2017 Signi Aluminium Co.. Ltd info@signialuminium.com Tel:+86-371-55689814 55686476

Mobile: 0086-13673369503



# **Product Information**Brush gold silver sublimation aluminum sheet

#### **Performance**:

| Technical Information                      |                                                                                                |                 |
|--------------------------------------------|------------------------------------------------------------------------------------------------|-----------------|
| Product name                               |