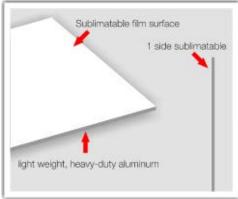

# **Product Information** White sublimation aluminum sheet

## **Product Description**

Signi Aluminum's sublimatable aluminum is formulated with a special coating, engineered to be more scratch, chemical and UV resistant than other sublimation materails on the market. The bright white finish enhances images with maximum detail, color depth and vibrancy. The strict manufacturing methods used to produce this material ensures consistent results from sheet to sheet. Enjoy finished work that lasts up to four times longer than photo papers with consistent, high quality finish every time.

### Features of Aluminum sublimation sheets:

- 1. Light weight
- 2. Anti-static, anti-fingerprint
- 3. Environmental protection
- 4. Anti-scratch